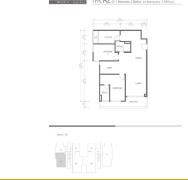

# RESIDENTIAL - APARTMENT 1,184SQFT (110SQM) / S\$ 240,820

■ FLOOR/LEVEL: N/A - LOW FLOOR

■ BED ROOMS: 2+1
■ BATH ROOMS: 2
■ MAIDS ROOMS: N/A
■ PARKING SPACES: N/A
■ LAYOUT TYPE: N/A
■ FACING: N/A

■ **VIEWING**: SWIMMING POOL VIEW

■ SELLING PRICE: S\$ 240,820

S\$ 240,820 203PSF (2,189PSM) 2017, 2YRS